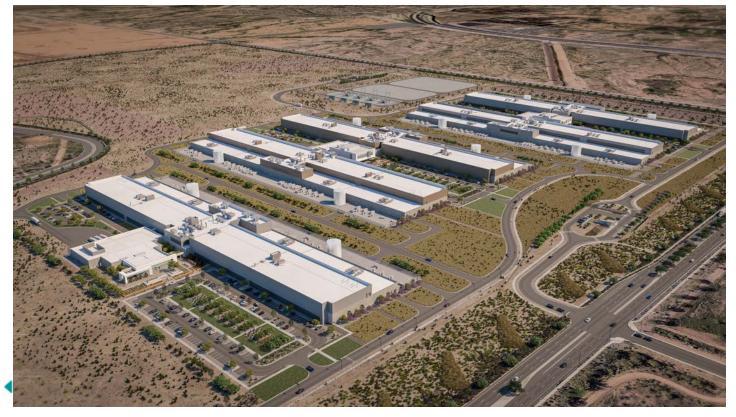

## BUSINESS NEWS (HTTPS://AZBIGMEDIA.COM/CATEGORY/BUSINESS/ ) | 23 hours ago | AZ BUSINESS MAGAZINE (HTTPS://AZBIGMEDIA.COM/AUTHOR/AZ-BUSINESS-MAGAZINE/)

Today, Meta announced it is expanding the Meta Mesa Data Center (https://datacenters.fb.com/) with three new buildings. The campus, which was first announced in August 2021, will now include five buildings totaling more than 2.5 million square feet.

This expansion raises Meta's investment in Arizona to more than \$1 billion and increases the number of skilled trade workers onsite at peak from 1,500 to 2,000. Once completed, the data center will support over 200 operational jobs.